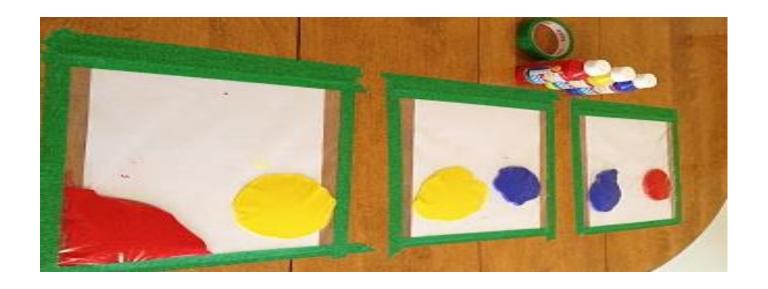

- Ziplock bags
- Tape to secure edges and attach to table/window
- Water with a few drops food coloring and vegetable oil
- Optional substitute -finger paint with shaving cream
- Optional addition -water beads, foam shapes, etc.