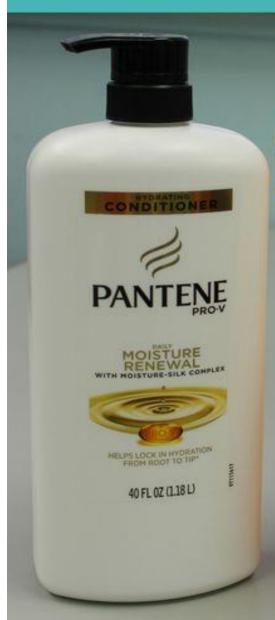

## 森 HOW TO MAKE 森 Snow Dough





1/2 **cup** 

3 cups



## MOON SAND Toddler Sensory Activity



## FLUFFY SLIME



3-4 cups shaving cream



food coloring



½ cup glue





1/2 tsp. baking soda



I tosp. saline solution



- 1. Water bottle Drink 1/3 of bottle save 2/3 for project
- 2. Add decorations- pom poms, chunky glitter, buttons, etc.
- 3. Fill remainder of bottle with clear Elmer's glue
- 4. Super glue the lid shut
  - Optional Substitute -Elmer's Glow in the Dark Glue



- Ziplock bags
- Tape to secure edges and attach to table/window
- Water with a few drops food coloring and vegetable oil
- Optional substitute -finger paint with shaving cream
- Optional addition -water beads, foam shapes, etc.