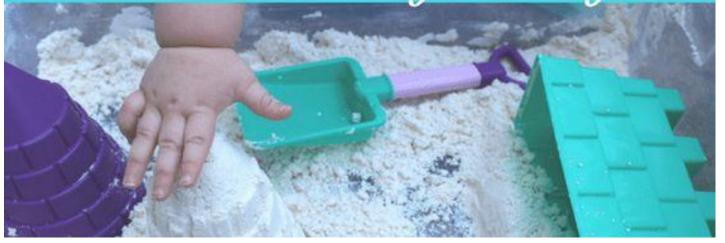

## 森 HOW TO MAKE 森 Snow Dough





1/2 **cup** 

3 cups



## MOON SAND Toddler Sensory Activity



## FLUFFY SLIME



3-4 cups shaving cream



food coloring



½ cup glue





1/2 tsp. baking soda



I tosp. saline solution



- 1. Water bottle Drink 1/3 of bottle save 2/3 for project
- 2. Add decorations- pom poms, chunky glitter, buttons, etc.
- 3. Fill remainder of bottle with clear Elmer's glue
- 4. Super glue the lid shut
  - Optional Substitute -Elmer's Glow in the Dark Glue



- Ziplock bags
- Tape to secure edges and attach to table/window
- Water with a few drops food coloring and vegetable oil
- Optional substitute -finger paint with shaving cream
- Optional addition -water beads, foam shapes, etc.