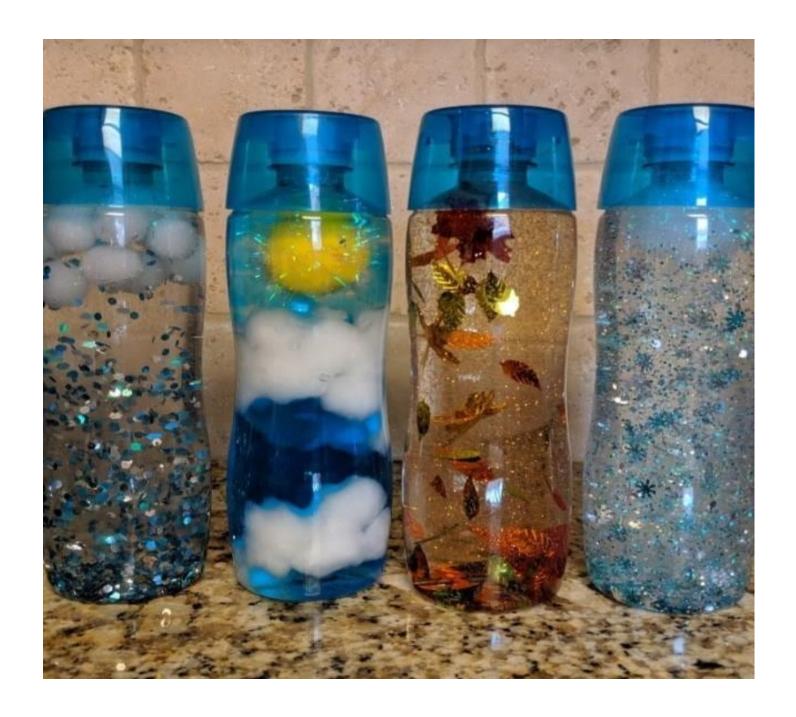

## FLUFFY SLIME

3-4 cups shaving cream

food coloring

½ cup glue

1/2 tsp. baking soda

I tosp. saline solution

- 1. Water bottle Drink 1/3 of bottle save 2/3 for project
- 2. Add decorations- pom poms, chunky glitter, buttons, etc.
- 3. Fill remainder of bottle with clear Elmer's glue
- 4. Super glue the lid shut
  - Optional Substitute -Elmer's Glow in the Dark Glue