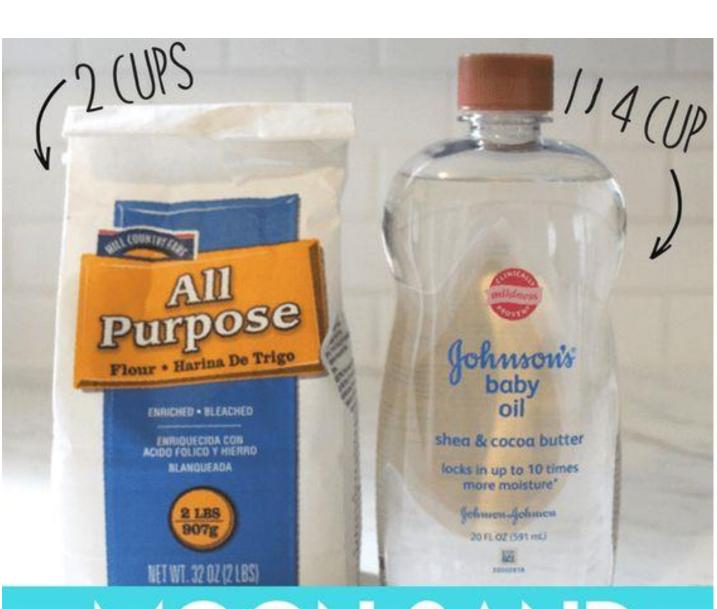

## 森 HOW TO MAKE 森 Snow Dough





1/2 **cup** 

3 cups



## MOON SAND Toddler Sensory Activity



## FLUFFY SLIME



3-4 cups shaving cream



food coloring



½ cup glue





1/2 tsp. baking soda



I tosp. saline solution



- 1. Water bottle Drink 1/3 of bottle save 2/3 for project
- 2. Add decorations- pom poms, chunky glitter, buttons, etc.
- 3. Fill remainder of bottle with clear Elmer's glue
- 4. Super glue the lid shut
  - Optional Substitute -Elmer's Glow in the Dark Glue



- Ziplock bags
- Tape to secure edges and attach to table/window
- Water with a few drops food coloring and vegetable oil
- Optional substitute -finger paint with shaving cream
- Optional addition -water beads, foam shapes, etc.